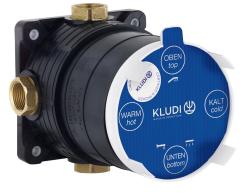

## KLUDI-FLEXX.BOXX CONCEALED BODY DN 20

## Name:

- KLUDI FLEXX.BOXX
- concealed unit DN 20
- pre-installation set
- without trim set
- without functional unit
- in-wall installation
- with one-piece elastomere-coating
- with protection cap for skeleton
- with additional tight gasket
- with test- and rinse-block
- dezincification resistant brass
- P-IX19310/ICB