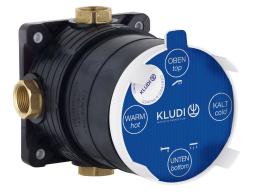

## KLUDI-FLEXX.BOXX CONCEALED BODY DN 20

## Name:

- KLUDI FLEXX.BOXX
- concealed unit DN 20
- pre-installation set
- without trim set
- without functional unit
- in-wall installation
- with one-piece elastomere-coating
- with protection cap for skeleton
- with additional tight gasket
- with test- and rinse-block
- dezincification resistant brass
- P-IX19310/ICB